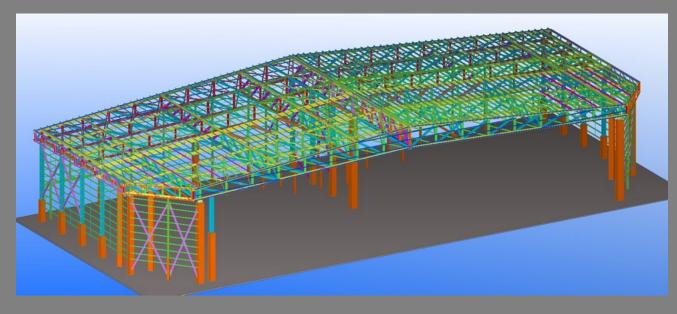

### DETAILING

Due to the rapid development of the latest technology and trend in the market, our design team is encouraged to create futuristic and complex designs that will bring us beautiful comfortable environment with and Ecofriendly concept. Thus the demand for sophisticated accuracy using machines and advanced drawings software becomes essential for our team.

### Softwares:

- Tekla the most popular software in the industry today, this 3D modeling software that enables you to generate drawings from general arrangement drawings to fabrication drawings. It is also able to generate NC file which we are using in our CNC machines for cutting and drilling of structural steel.
- Revit a 3D modeling software that is commonly used for preliminary designing and clash detection purposes. It can also create general arrangement drawings. The models in Revit can also be used in Tekla after conversion
- Autocad simple yet flexible software that is the most popular line-drawing software