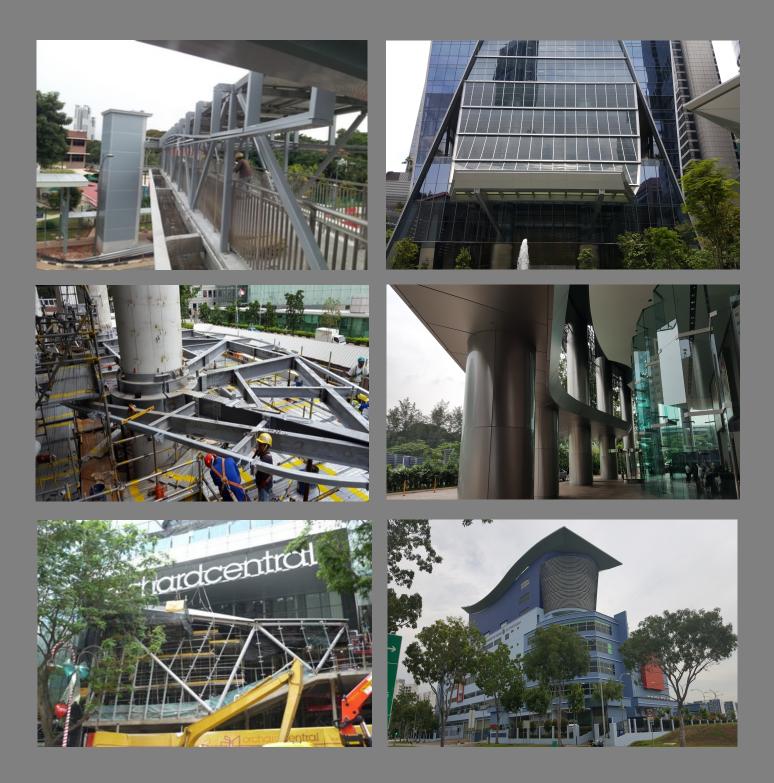

## **PROJECTS & ACHIEVEMENTS**

Inside the Aircraft Hangar

Pipe Bridge installation @ Banyan Place

Aircraft Hangar

one-north MRT Station

The Central

Centennial Tower

Changi Newater Plan

Curtain Wall @ South Beach mixed Development

Frasers Tower Canopies & Curtain Walls

Penjuru Warehouse

Similar Designs of MRT Stations Bkt Batok, Bkt Gombak, Choa Chu Kang, Khatib & Yishun