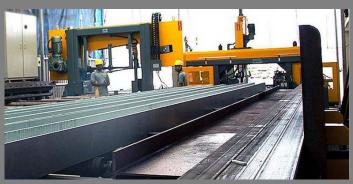

### Metal works :

- Steel Railing / Hand Railing
- Steel Grating / Sump Grating
- Steel Fencing
- Metal Sunshades / Awning
- Steel Converter for Stone Room

Manual welding by our certified welders

Cutting and drilling beams using CNC machine

Cutting plates with CNC machine