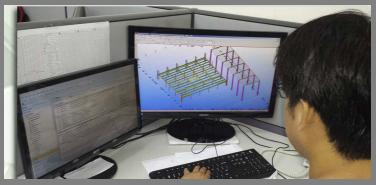

### Softwares:

- Tekla the most popular software in the industry today, this 3D modeling software that enables you to generate drawings from general arrangement drawings to fabrication drawings. It is also able to generate NC file which we are using in our CNC machines for cutting and drilling of structural steel.
- Revit a 3D modeling software that is commonly used for preliminary designing and clash detection purposes. It can also create general arrangement drawings. The models in Revit can also be used in Tekla after conversion
- Autocad simple yet flexible software that is the most popular line-drawing software

Senior Project Engineer in action

Our Structural Detailer using Tekla

Our Structural Detailer using Autocad