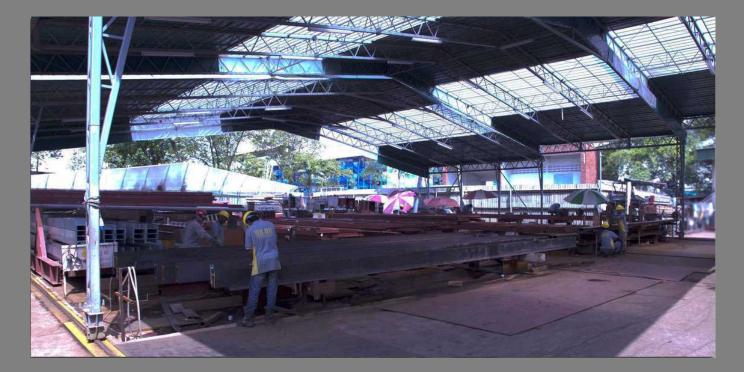

### FABRICATION

Our well-equipped workshop enables us to carry out a variety of projects, both large and small, from simple metal fabrication to large structural steel.

The followings are the list of our expertise:

### **Structural steel works:**

- Steel Frame of High-rise Buildings
- > Steel Frame of Plants, Hangars and Warehouses
- Steel Frame of Cement Silos
- Steel Bridges
- King Posts and Plunge-in Column
- Pipe Rack / Pipe Bridge
- Roof Structures and Canopies
- Movable Shed
- Mobile Gantry Crane
- Sliding Gate
- Steel Covered Linkway / Walkway
- Road Gantry
- Steel Staircases

### Metal works :

- Steel Railing / Hand Railing
- Steel Grating / Sump Grating
- Steel Fencing
- Metal Sunshades / Awning
- Steel Converter for Stone Room

Manual welding by our certified welders

Cutting and drilling beams using CNC machine